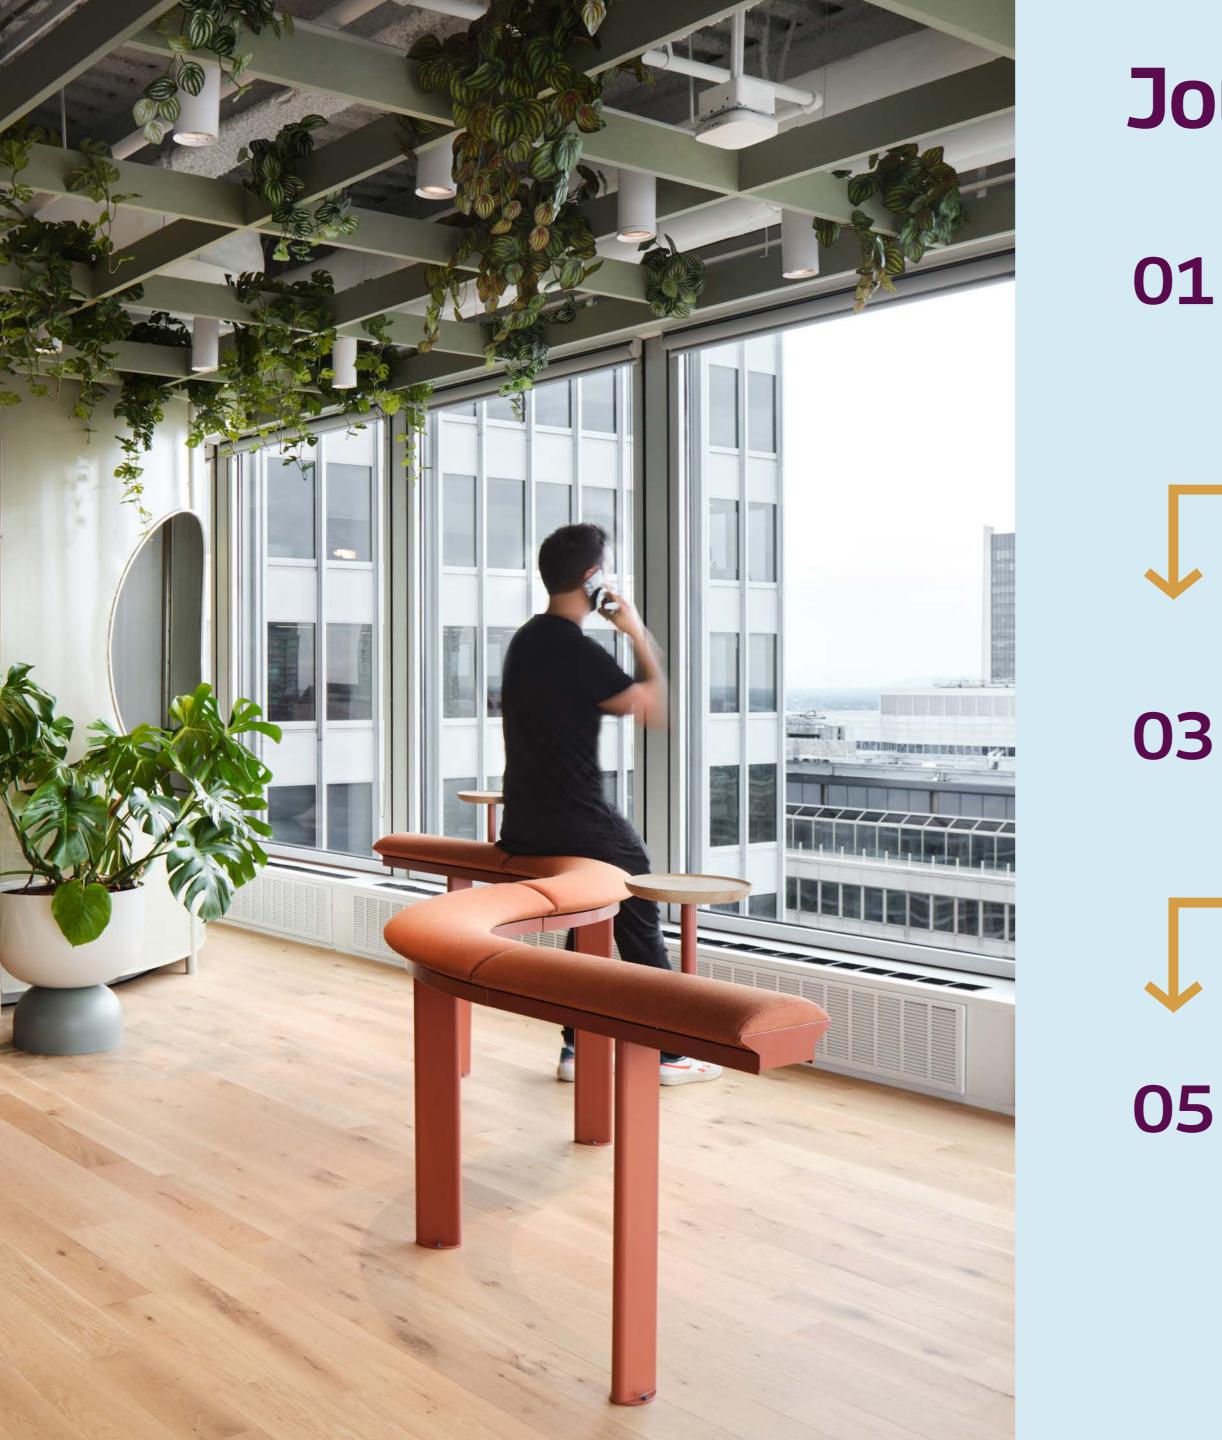

#### **Journey** through the FLEX space

- **Upon arrival**, you will be greeted by the FLEX team. Guests with reservations can enjoy the self-serve coffee station in the reception area. Tea and water are also available.
- If you have a reservation, a member of the FLEX team will check you in. PVM occupants without a reservation are invited to visit the Jardin Inspira when the space is not used for private events.
- **A staff member will guide you** to your reserved room and offer you a tour of the space if it's your first visit.
- **During the meeting**, the FLEX team remains available to assist you (assistance with equipment, catering, etc.)
- When the meeting is over, anyone in possession of a room access card must return it to the FLEX staff member at the front desk.