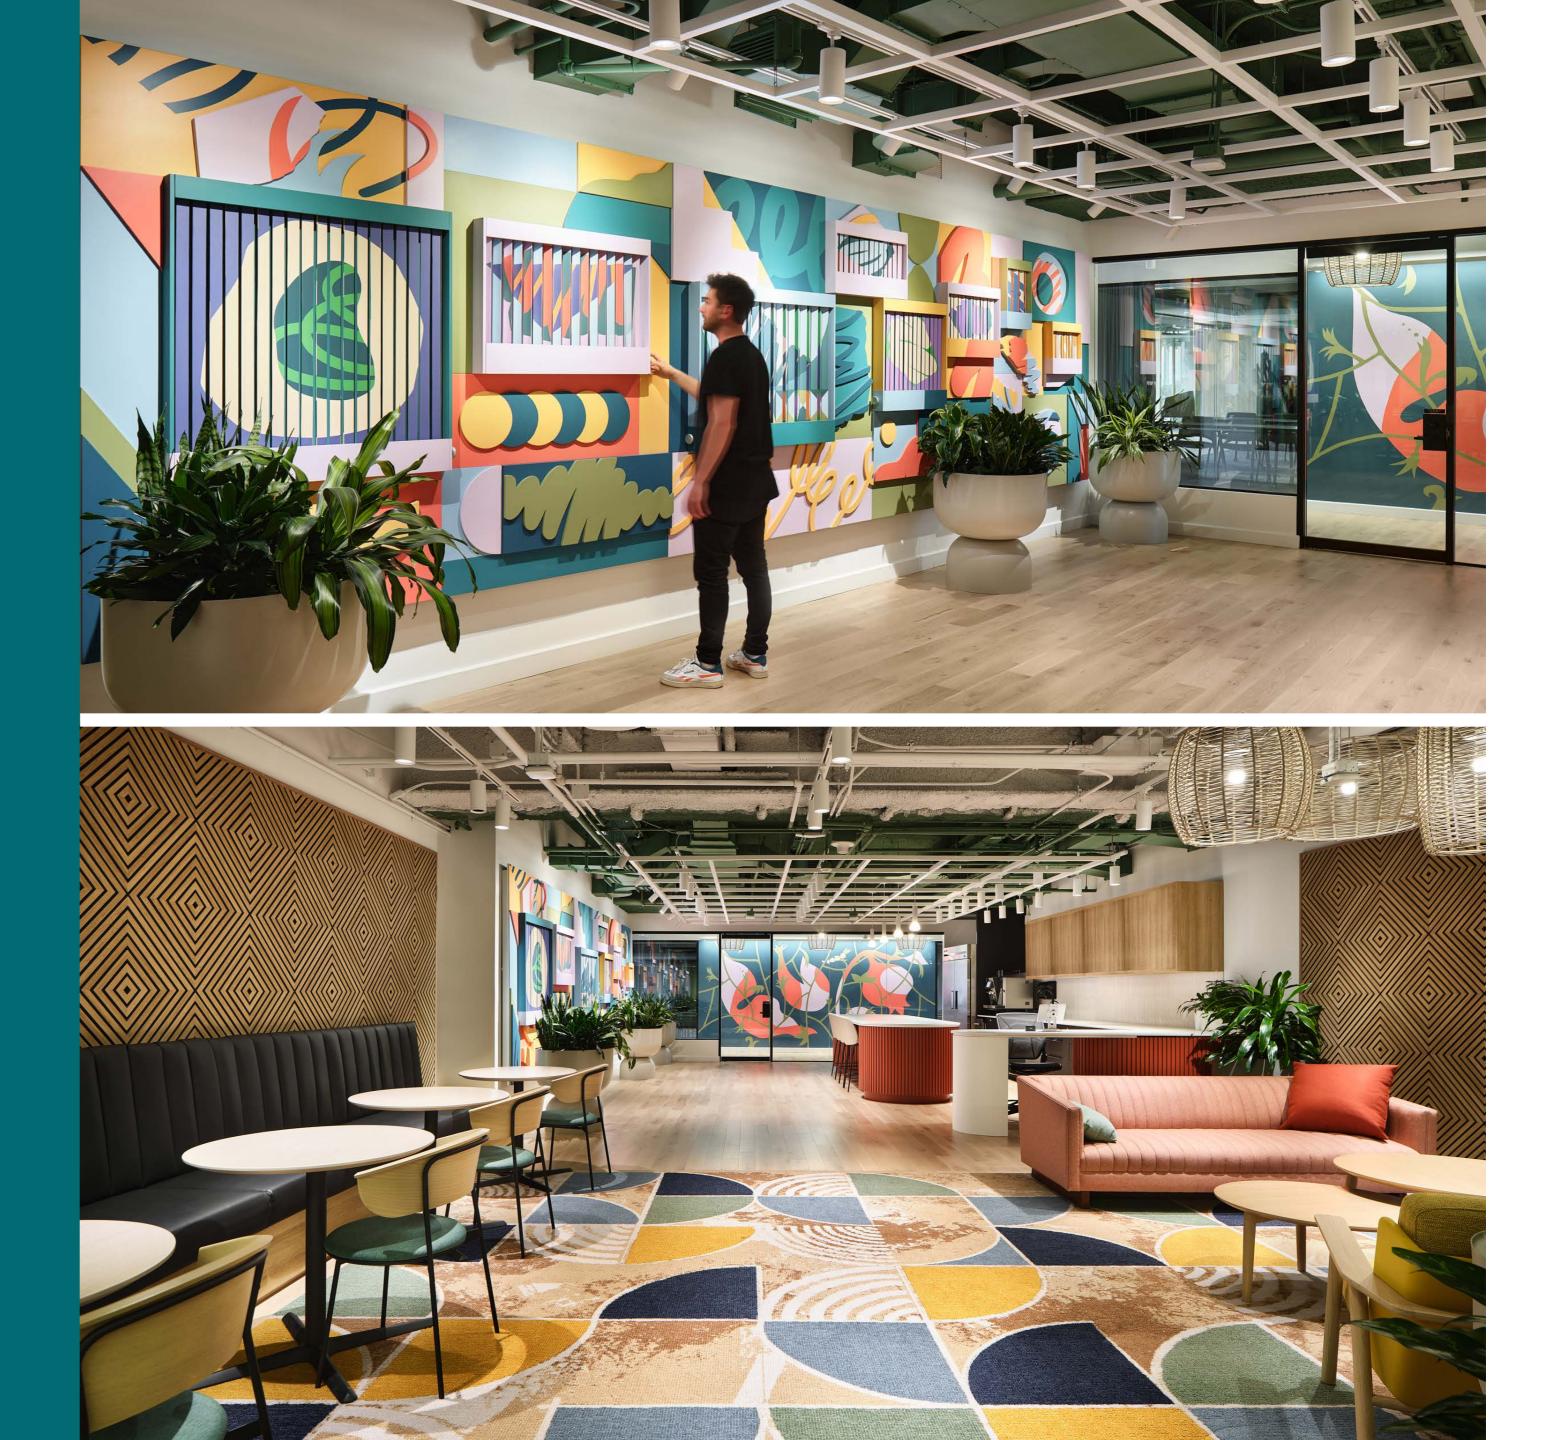

#### Reception

Are you looking to organize a gathering event such as a happy hour with your colleagues or partners? The FLEX reception area is the perfect place!

#### **Creative** and **Interactive** Living Area

The original artwork "In Situ" by artist Oliver Charland brings the welcome area to life. This interactive piece, composed of several boxes and shapes, gives users the ability to create the mural of their choice. The numerous combinations of visuals allow for the creation of various atmospheres.