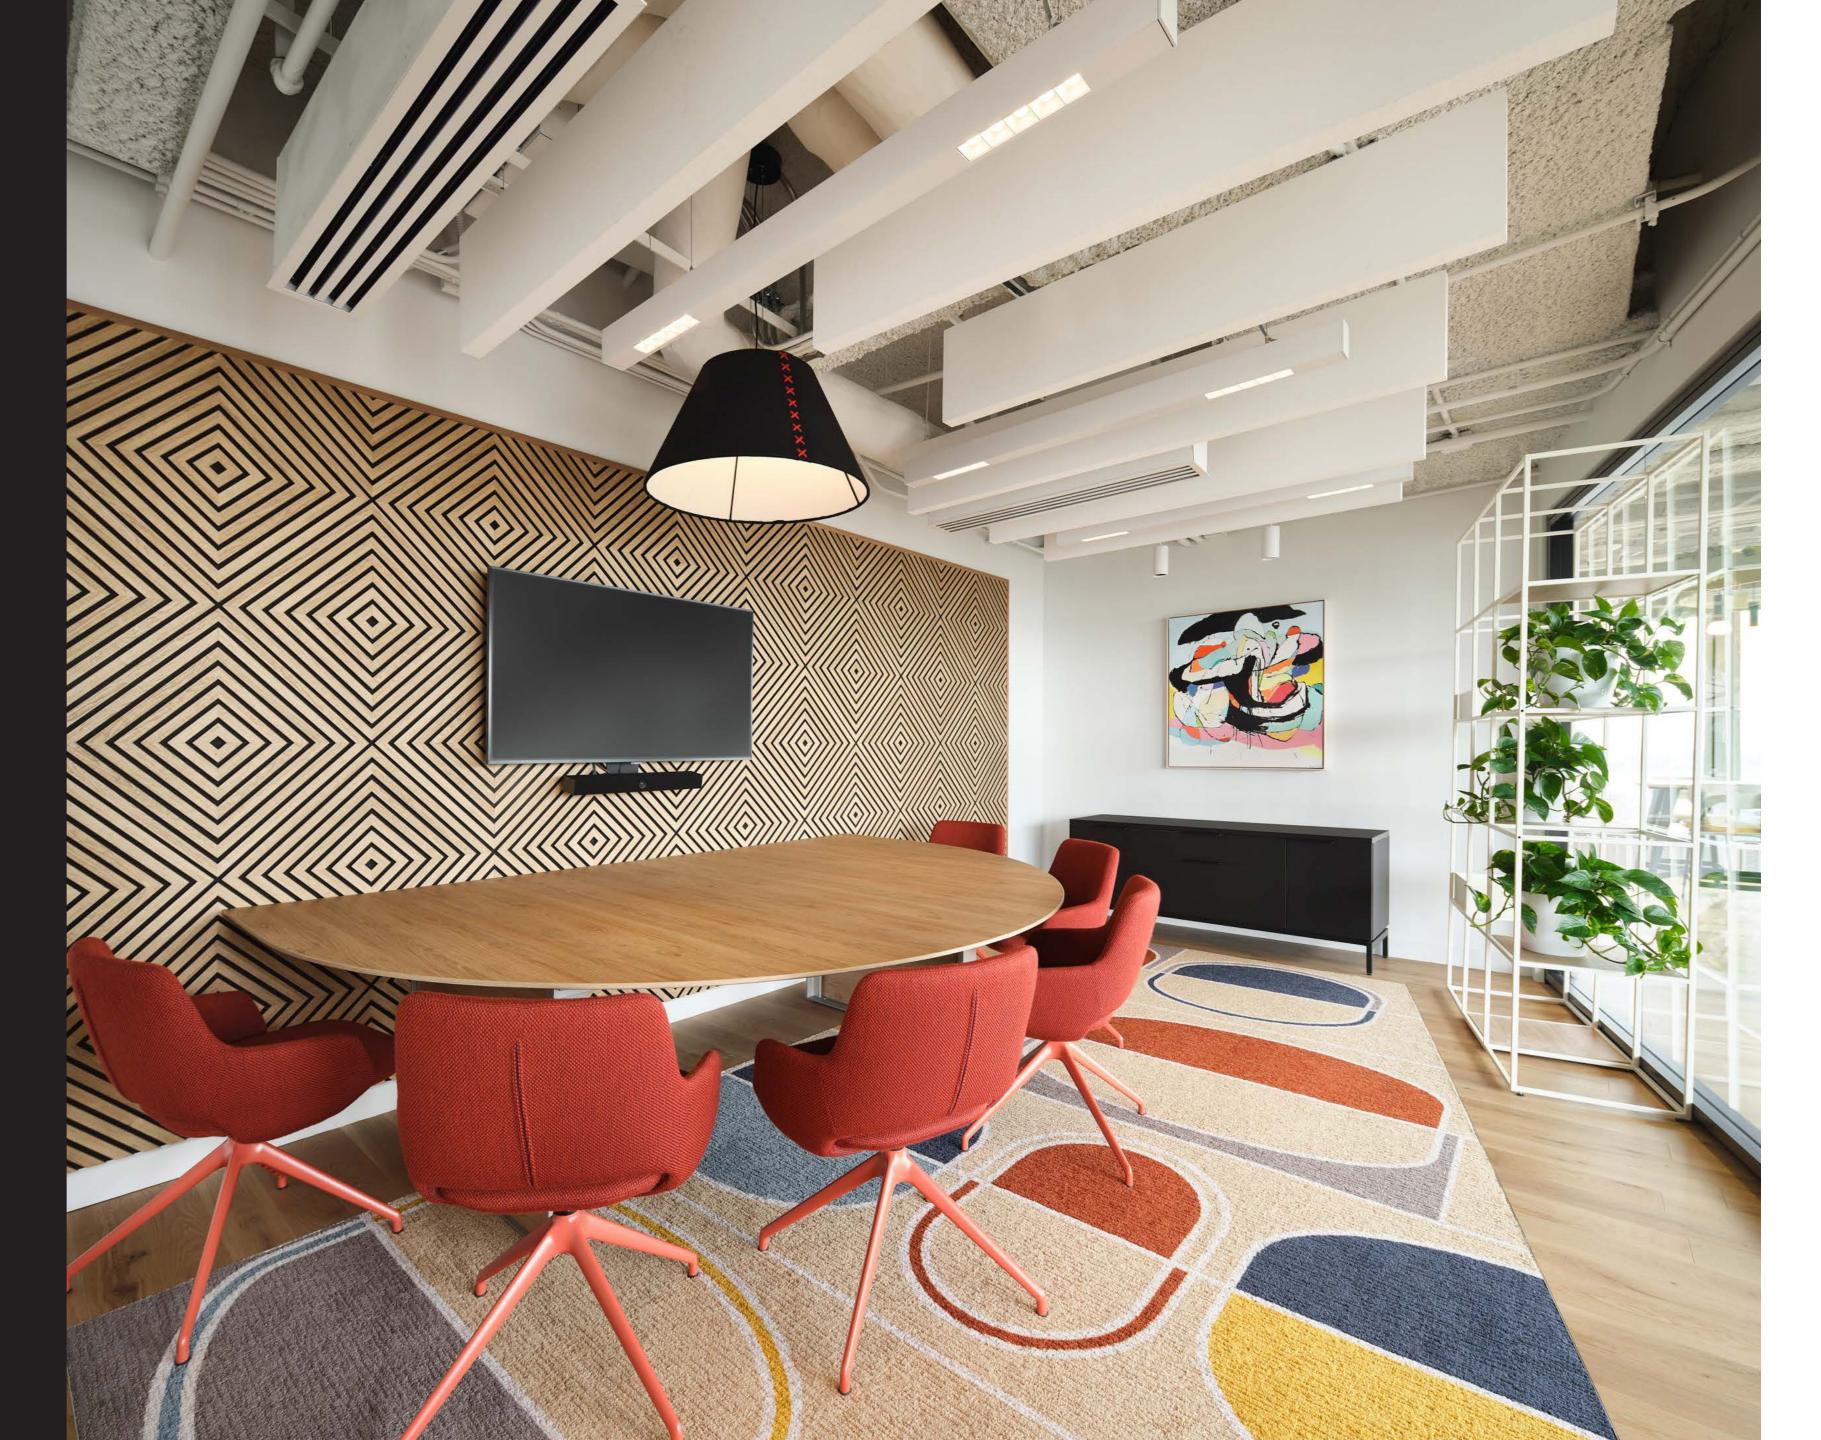

# ABOUT + SPACES + RATES + JOURNEY

This intimate and colourful meeting room allows for confidential meetings thanks to features such as acoustic panels on the ceiling.