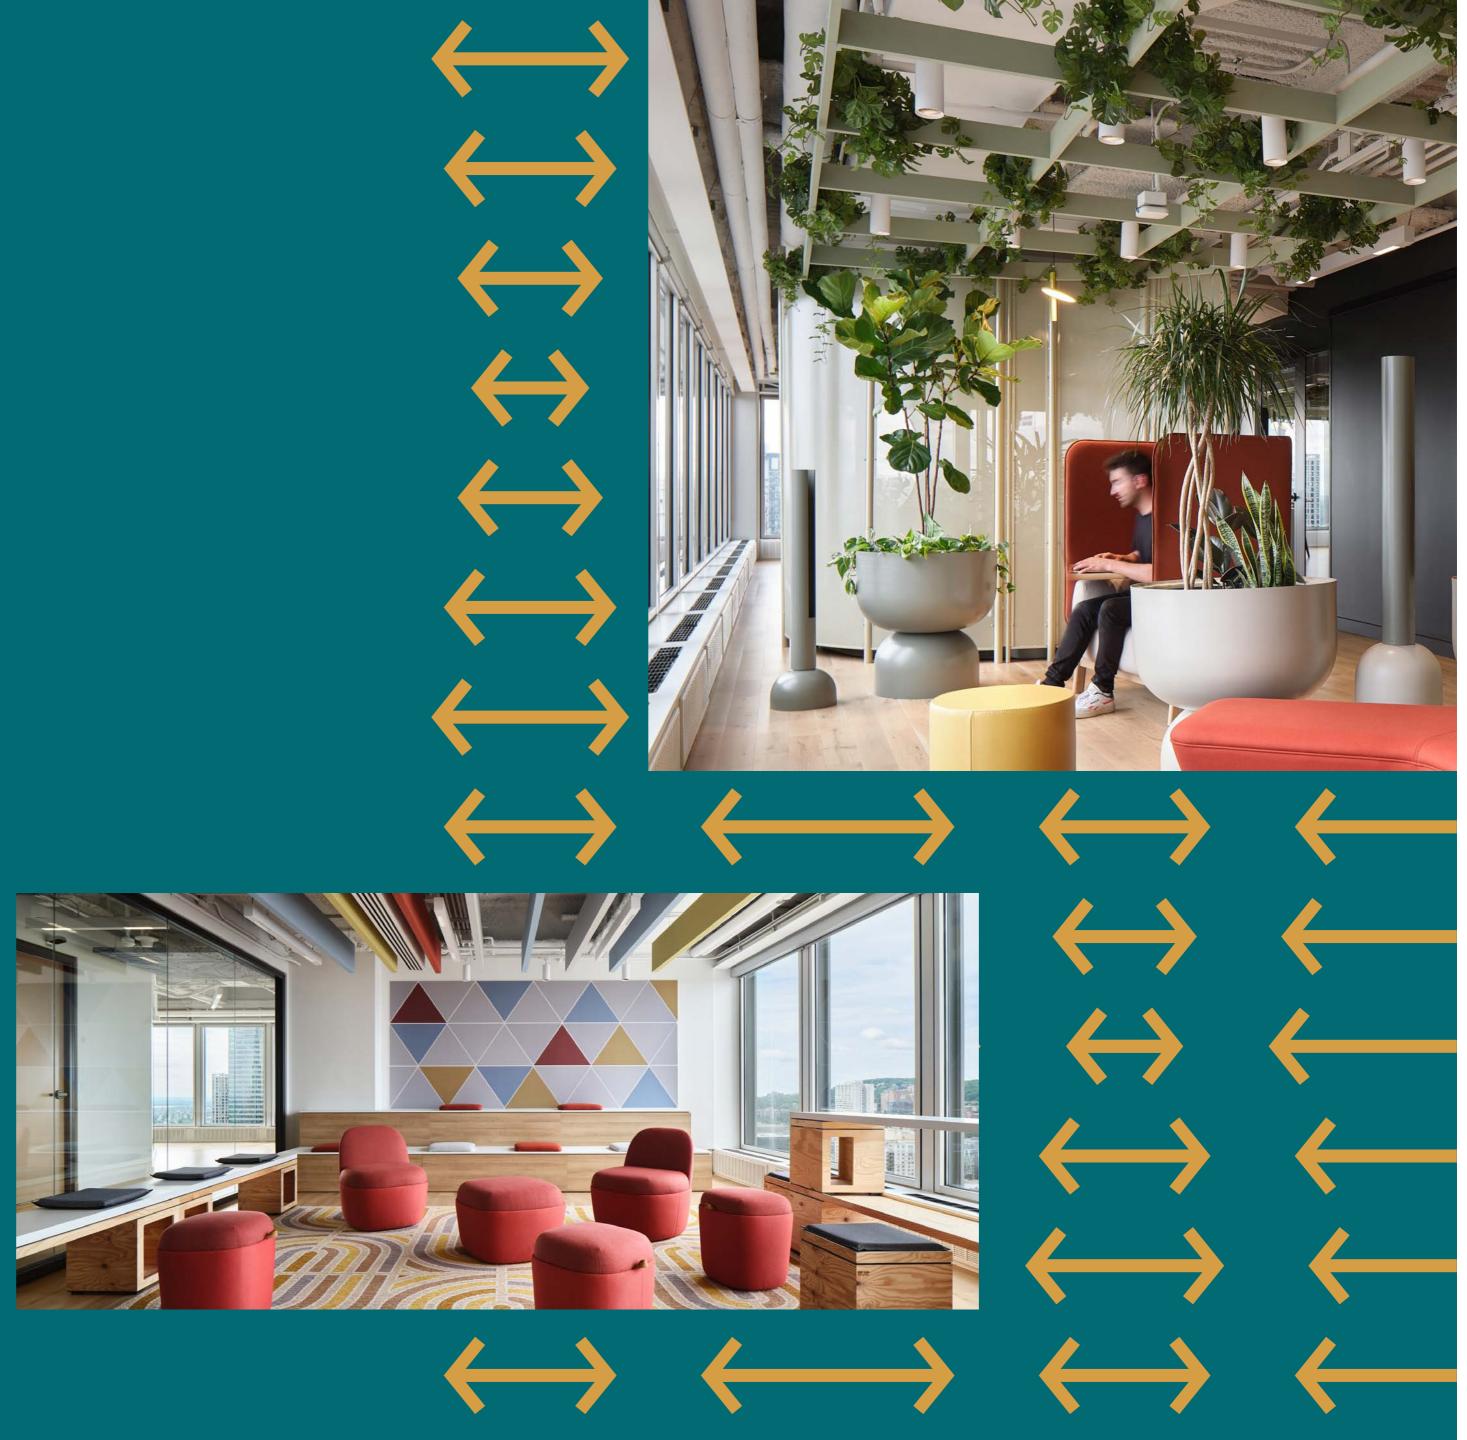

All conference rooms are equipped with a **videoconferencing system** and all FLEX spaces are surrounded by **biophilia**.

### Jardin Inspira

This space is centered on human connection and encounters, providing relaxing and casual areas for collaboration.

Jardin Inspira is an ideal place for the PVM community to recharge.