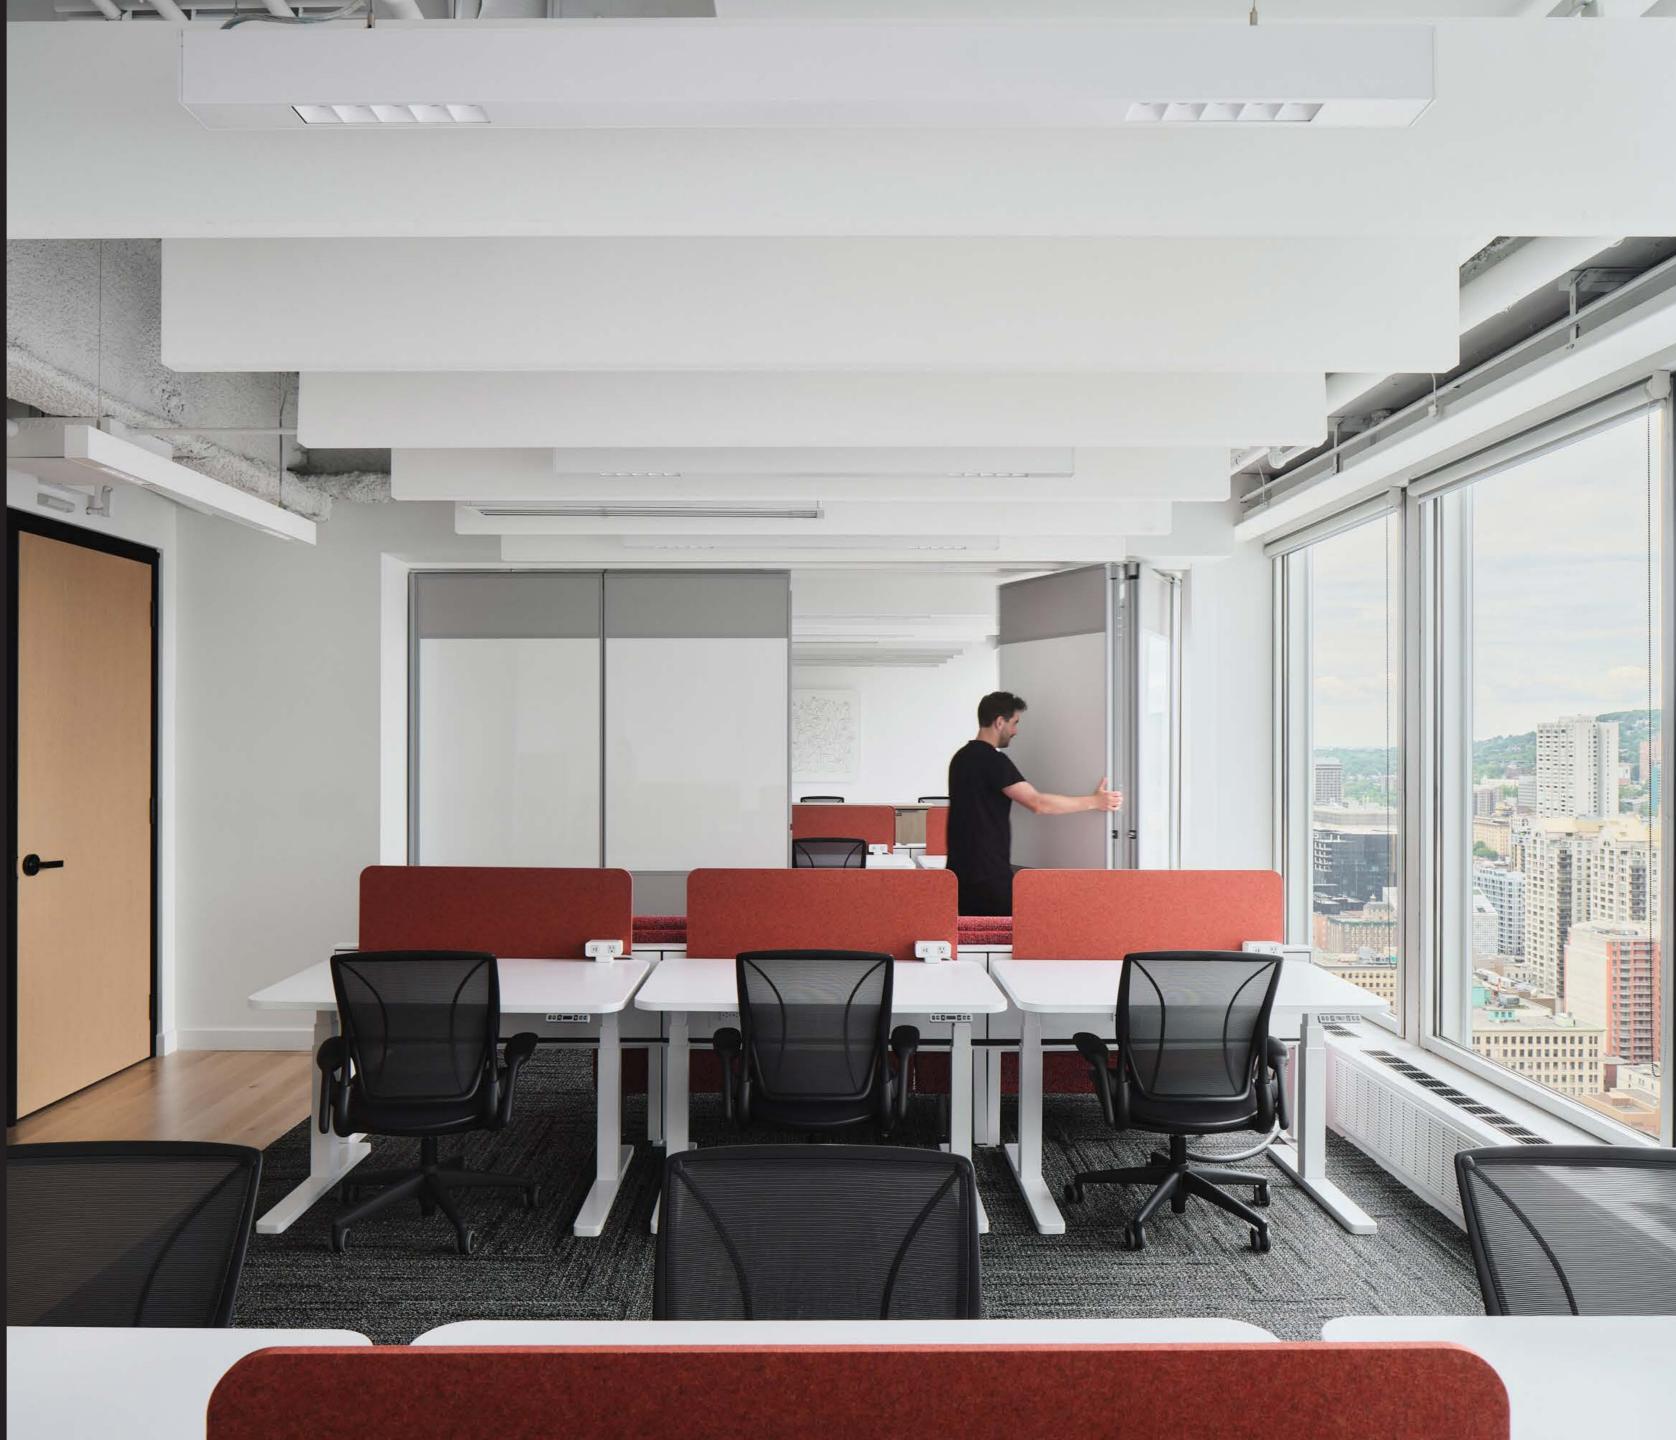

## **Space** for every need

The FLEX provides a variety of flexible and modular meeting spaces for up to 50 people, co-working rooms, individual workstations, relaxation areas and casual spaces for collaboration; all in a welcoming environment that promotes user comfort and well-being.

All conference rooms are equipped with a **videoconferencing system** and all FLEX spaces are surrounded by **biophilia**.