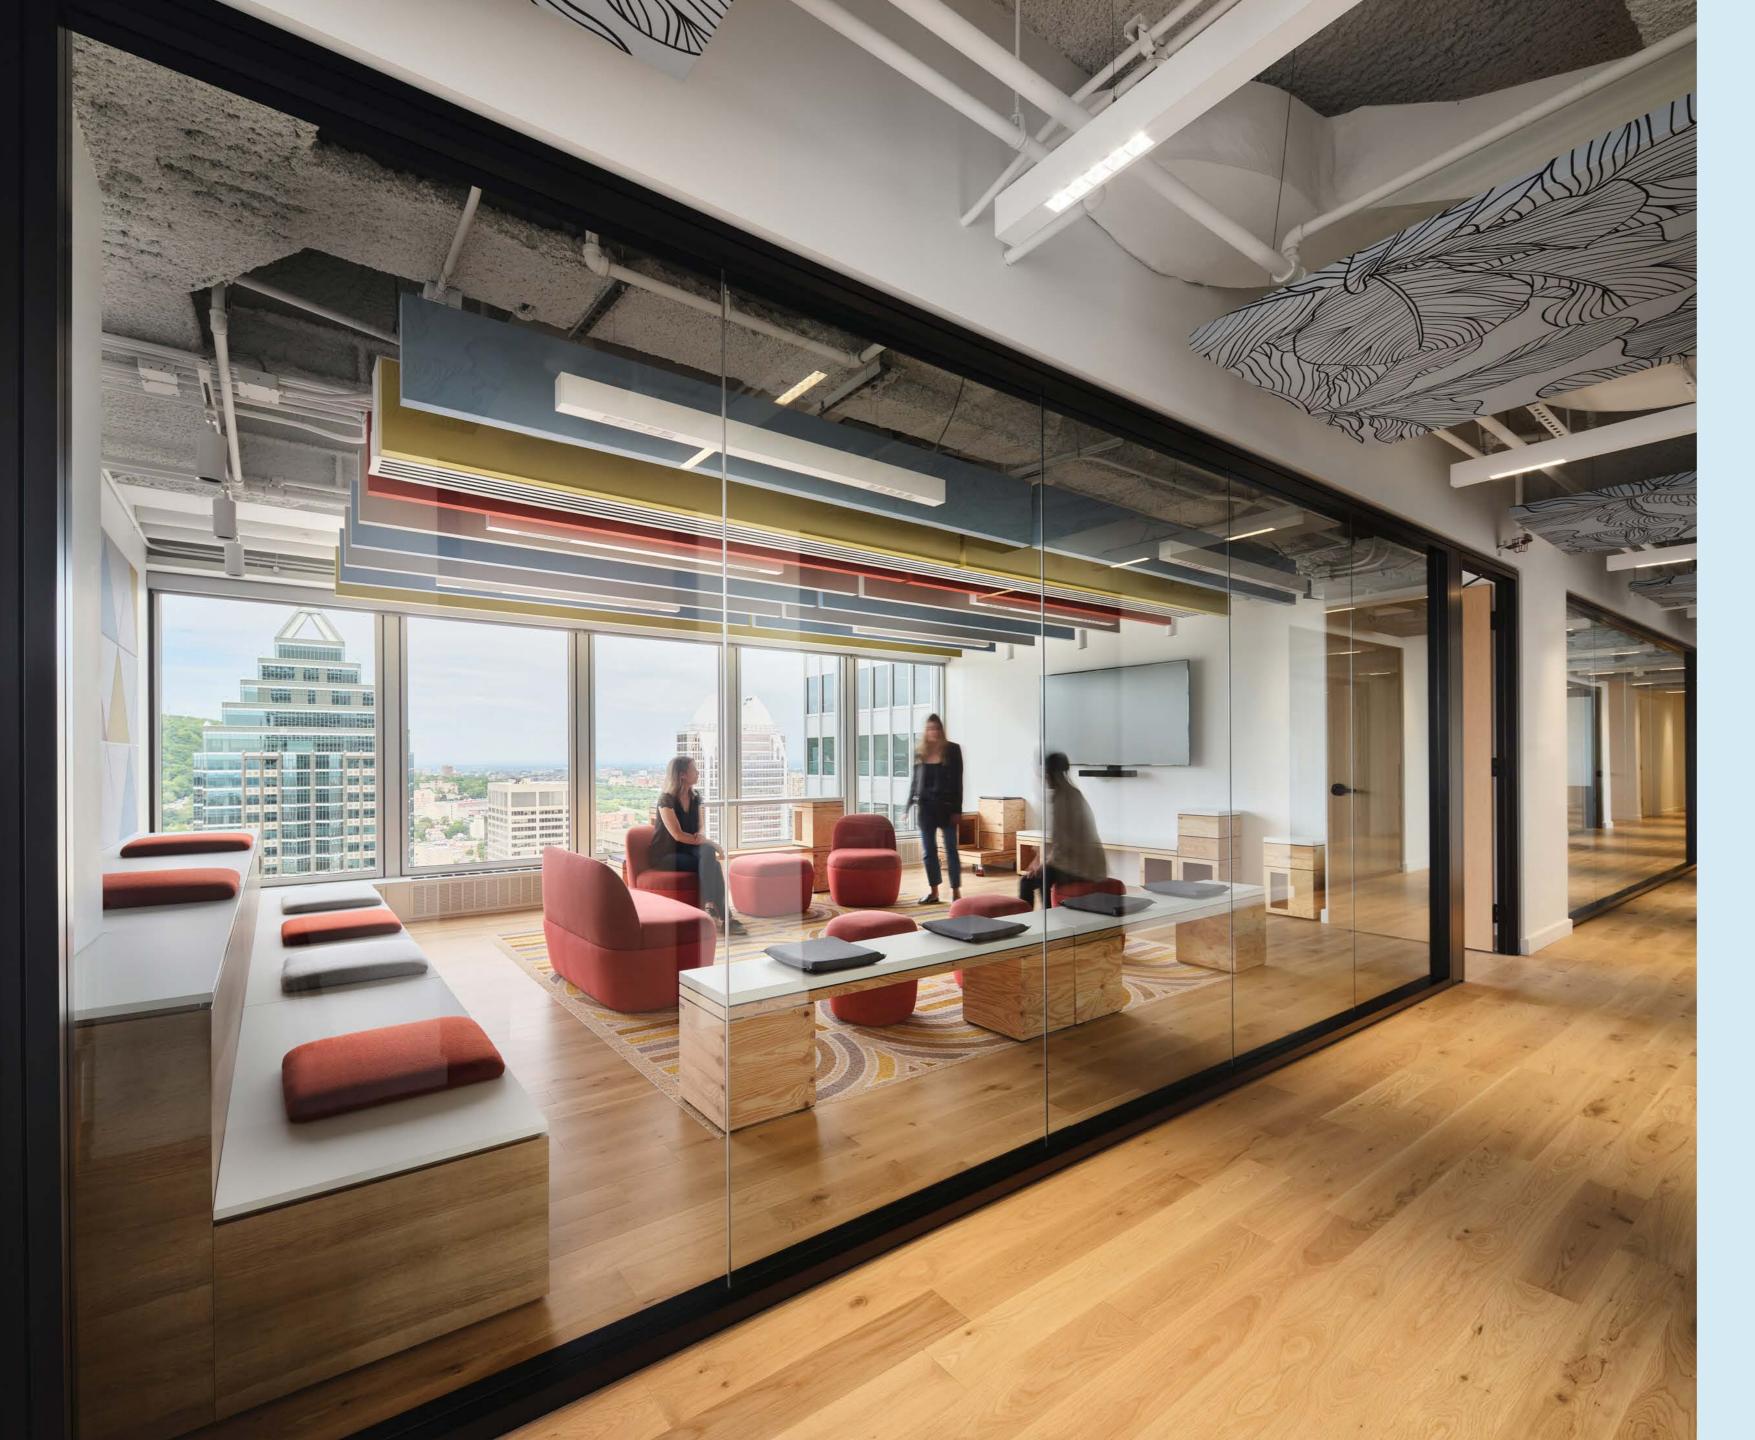

#### Genèse

This vibrant and energizing space is perfect for brainstorming sessions thanks to its modular layout and its muffled acoustics.

#### 14 people