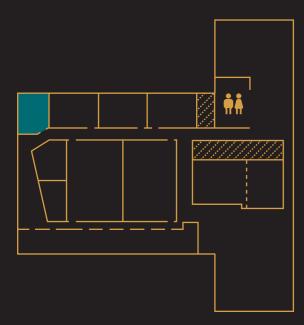

## **Space** for every need

The FLEX provides a variety of flexible and modular meeting spaces for up to 50 people, co-working rooms, individual workstations, relaxation areas and casual spaces for collaboration; all in a welcoming environment that promotes user comfort and well-being.

All conference rooms are equipped with a **videoconferencing system** and all FLEX spaces are surrounded by **biophilia**.