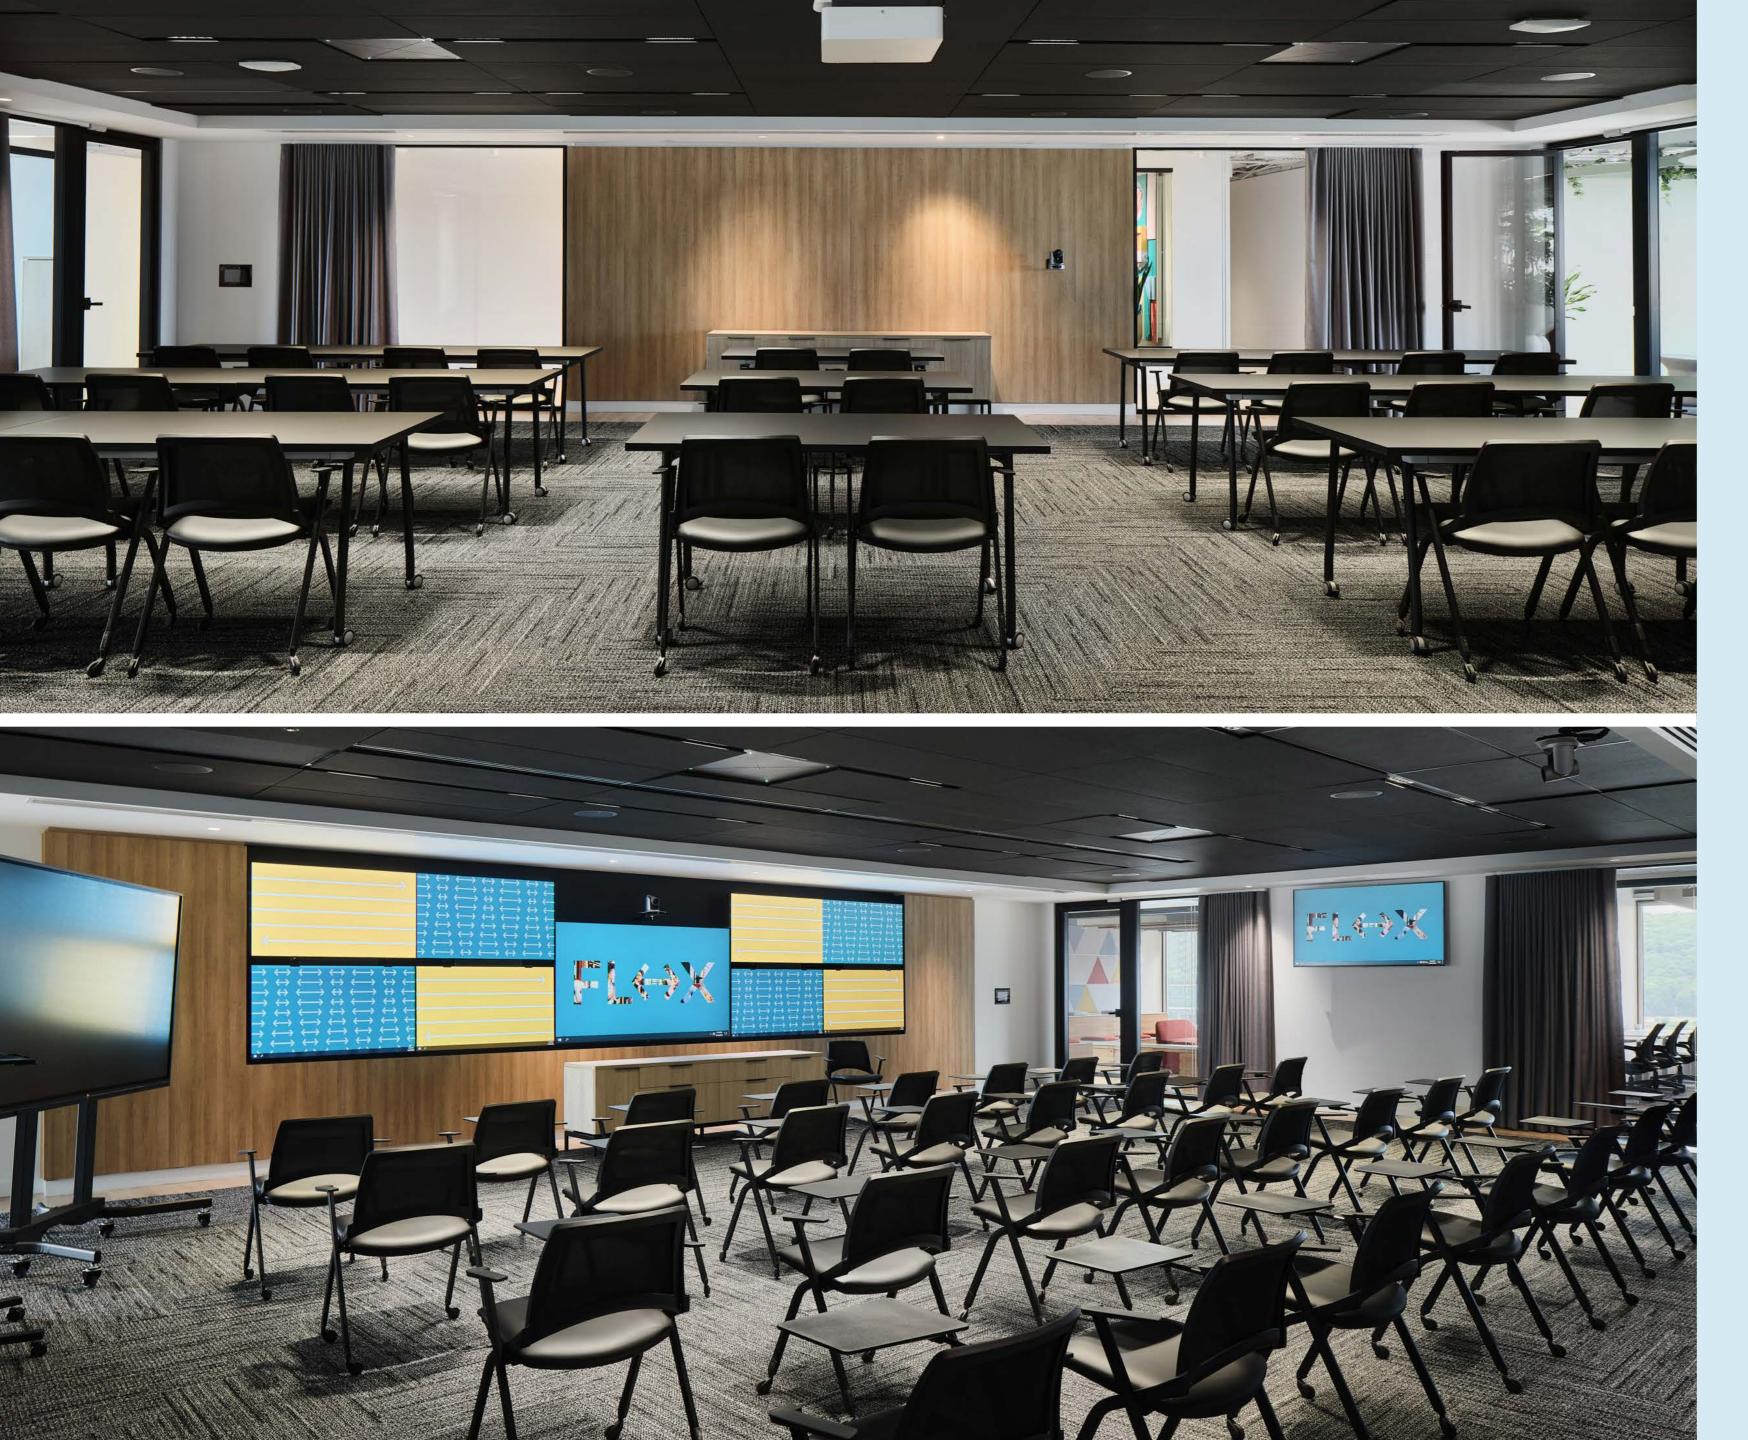

## Syncro \leftrightarrow Cité

This room can accommodate a large group for a hybrid experience whether it's for a conference, training session or meeting. The *Teams* application is available in both rooms.

Please note that the Syncro and Cité rooms can be combined to accommodate a maximum capacity of 50 people. Please contact the FLEX team to find out about the different possible arrangements for these rooms.

25 people per room