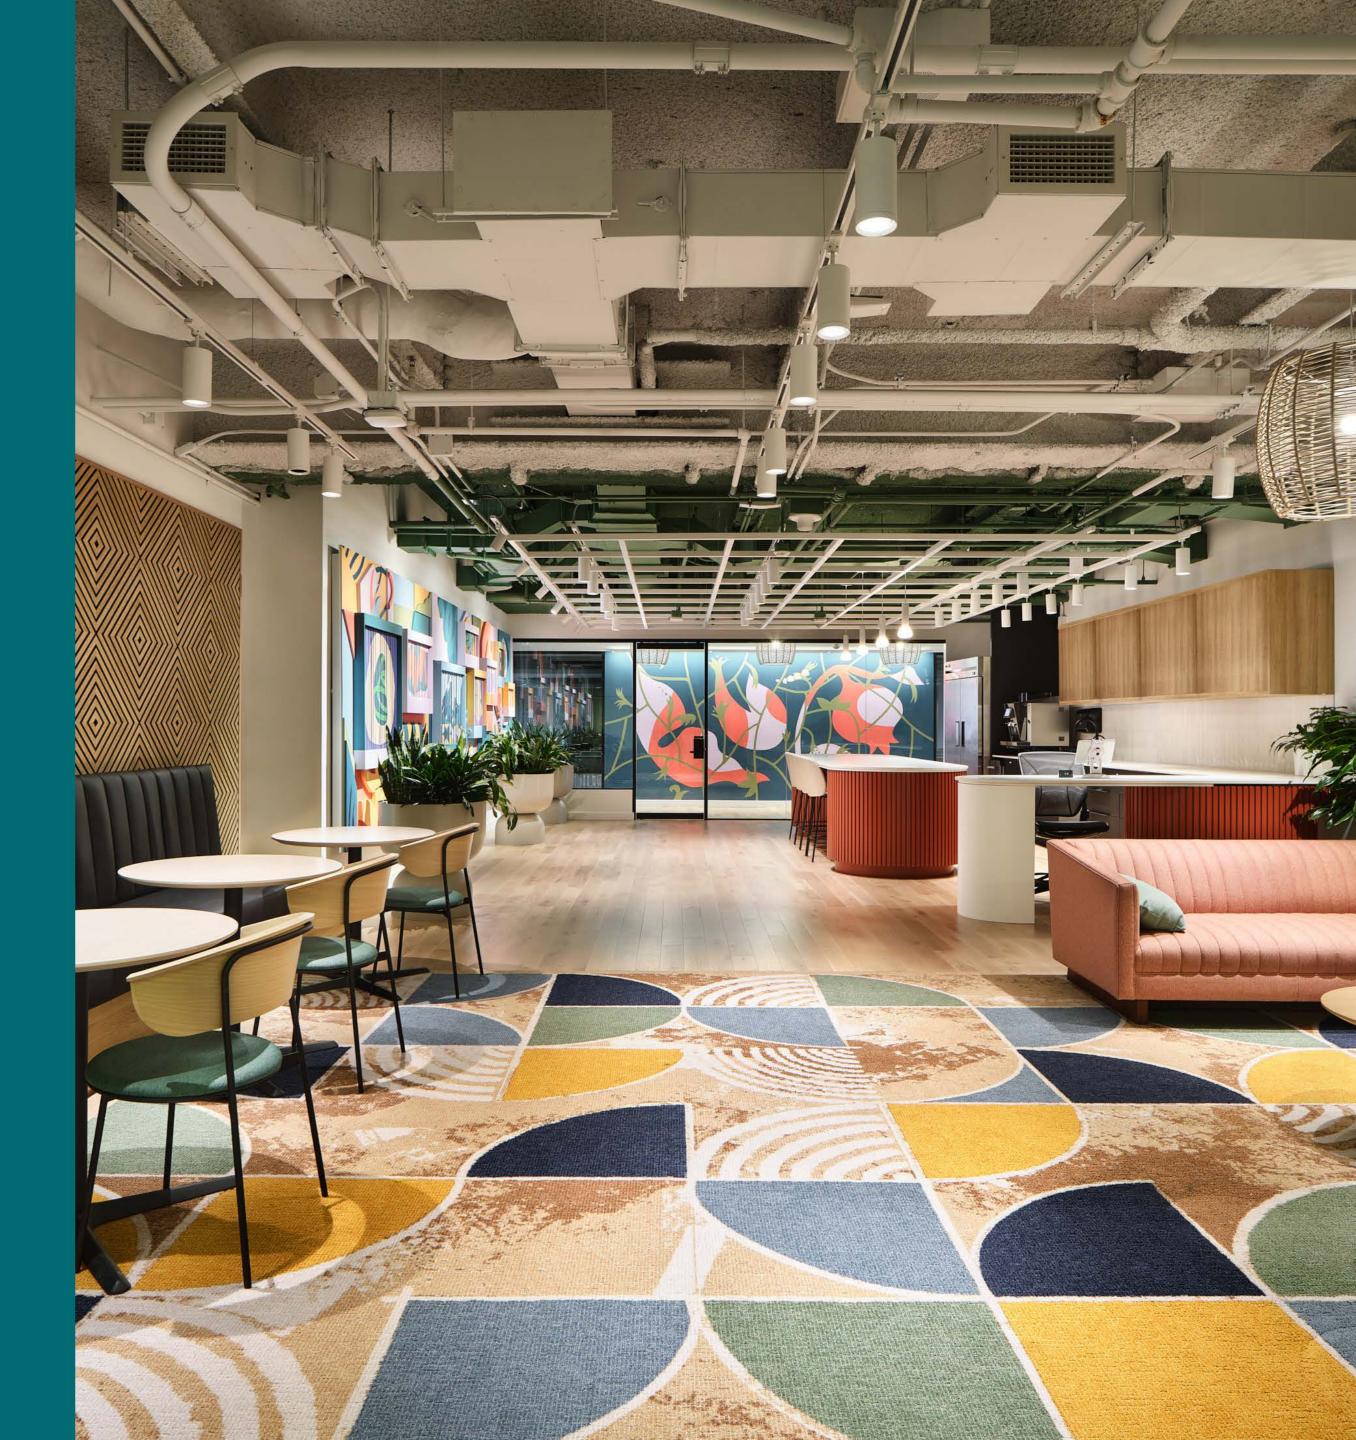

## **Space** for every need

The FLEX provides a variety of flexible and modular meeting spaces for up to 50 people, co-working rooms, individual workstations, relaxation areas and casual spaces for collaboration; all in a welcoming environment that promotes user comfort and well-being.

#### Reception

Are you looking to organize a gathering event such as a happy hour with your colleagues or partners? The FLEX reception area is the perfect place!

#### **Creative** and **Interactive** Living Area

The original artwork "In Situ" by artist Oliver Charland brings the welcome area to life. This interactive piece, composed of several boxes and shapes, gives users the ability to create the mural of their choice. The numerous combinations of visuals allow for the creation of various atmospheres.